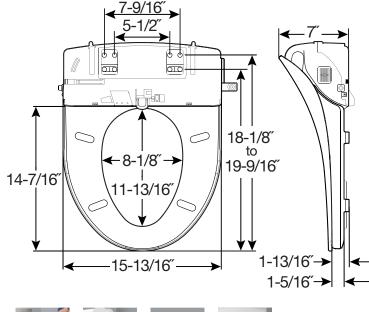

# **SPECIFICATIONS:**

- Size: Elongated
- Material: Plastic
- Style: Closed Front with Cover
- Ring Bumpers: Four
- Hinges: Plastic
- Hardware: Seat Bracket & Adjustable Hardware
- Power Rating: AC 120V, 60Hz, 1270W, 10.58 amps
- **Power Cord Length:** 48"
- Bidet Water Hose Length: 24"
- Power Requirement: GFCI Outlet
- **Remote Dimensions:** 23% x 63% x 34"