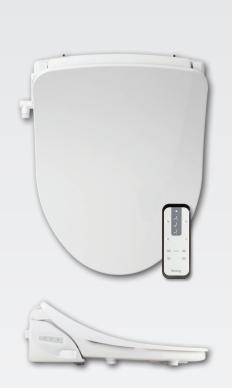

#### RESIDENTIAL PLASTIC TOILET SEAT

#### **FEATURES:**

- Adjustable Aerated Washes
- Continuous Heated Water
- 3-in-1 Stainless Steel Nozzle
- Pulsate Wash Function
- Multi-Setting Heated Seat
- Intuitive Touch Remote Control with Custom User Presets
- Eco Mode
- Easy

   Clean & Change<sup>®</sup>
- Whisper•Close®
- Precision Seat Fit<sup>™</sup>
- Super Grip Bumpers<sup>™</sup>

# **SPECIFICATIONS:**

- Size: Elongated
- Material: Plastic
- Style: Closed Front with Cover
- Ring Bumpers: Four
- Hinges: Plastic
- Hardware: Seat Bracket & Adjustable Hardware
- Power Rating: AC 120V, 60Hz, 1270W, 10.58 amps
- **Power Cord Length:** 48"
- Bidet Water Hose Length: 24"
- Power Requirement: GFCI Outlet
- **Remote Dimensions:** 23% x 63% x 34"